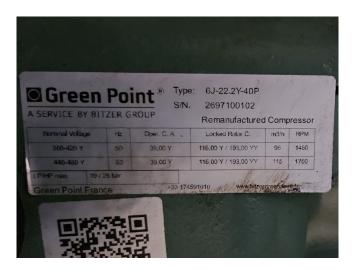

#### **Specifications**

| Brand                 | DWM                   |
|-----------------------|-----------------------|
| Туре                  | D6DT5-320X-AWM/D (x2) |
|                       | & Bitzer 6J-22.2Y-40P |
|                       | (x1)                  |
| Refrigerant           | Freon                 |
| kW at -10°C/+40°C     | 188,4                 |
| kW at -20°C/+40°C     | 124,0                 |
| kW at -30ºC/+40ºC     | 77,2                  |
| kW at -40°C/+40°C     | 44,1                  |
| On steel base frame   | ✓                     |
| Oil separator         | ✓                     |
| Oil level system AC&R | ✓                     |
| Sight Glass           | /                     |
| m3 / h                | 348,8                 |
| Package / Rack        | /                     |
| Sizes                 | 3150x1000x2000 mm     |
|                       | (LxWxH)               |
| Stock                 | 1                     |

### Used DWM D6DT5-320X-AWM/D (x2) & Bitzer 6J-22.2Y-40P (x1)

Used DWM D6DT5-320X-AWM/D (x2) & Bitzer 6J-22.2Y-40P (x1) semi-hermetic reciprocating compressor rack on Freon. Complete with a suction accumulator, oil separator, oil reservoir and a brazed heat exchanger. The compressors have a total displacement of 348,8 m³/h.