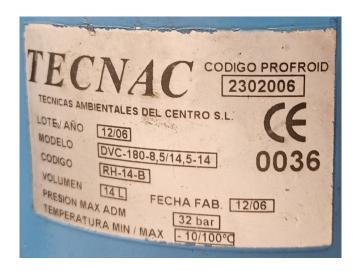

#### **Specifications**

| Brand                 | DWM                   |
|-----------------------|-----------------------|
| Туре                  | D6DT5-320X-AWM/D (x2) |
|                       | & Bitzer 6J-22.2Y-40P |
|                       | (x1)                  |
| Refrigerant           | Freon                 |
| kW at -10°C/+40°C     | 188,4                 |
| kW at -20°C/+40°C     | 124,0                 |
| kW at -30ºC/+40ºC     | 77,2                  |
| kW at -40°C/+40°C     | 44,1                  |
| On steel base frame   | ✓                     |
| Oil separator         | ✓                     |
| Oil level system AC&R | ✓                     |
| Sight Glass           | /                     |
| m3 / h                | 348,8                 |
| Package / Rack        | /                     |
| Sizes                 | 3150x1000x2000 mm     |
|                       | (LxWxH)               |
| Stock                 | 1                     |