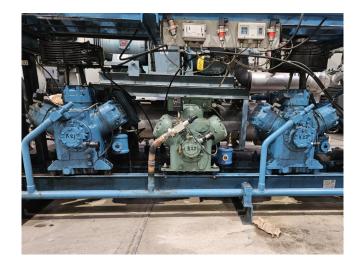

### Used DWM D6DT5-320X-AWM/D (x2) & Bitzer 6J-22.2Y-40P (x1)

Used DWM D6DT5-320X-AWM/D (x2) & Bitzer 6J-22.2Y-40P (x1) semi-hermetic reciprocating compressor rack on Freon. Complete with a suction accumulator, oil separator, oil reservoir and a brazed heat exchanger. The compressors have a total displacement of 348,8 m³/h.