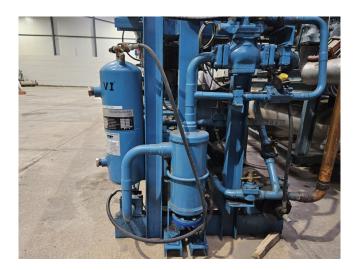

### Used DWM D6DT5-320X-AWM/D (x2) & Bitzer 6J-22.2Y-40P (x1)

Used DWM D6DT5-320X-AWM/D (x2) & Bitzer 6J-22.2Y-40P (x1) semi-hermetic reciprocating compressor rack on Freon. Complete with a suction accumulator, oil separator, oil reservoir and a brazed heat exchanger. The compressors have a total displacement of 348,8 m³/h.