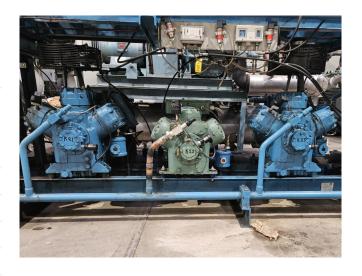

### Used DWM D6DT5-320X-AWM/D (x2) & Bitzer 6J-22.2Y-40P (x1)

Used DWM D6DT5-320X-AWM/D (x2) & Bitzer 6J-22.2Y-40P (x1) semi-hermetic reciprocating compressor rack on Freon. Complete with a suction accumulator, oil separator, oil reservoir and a brazed heat exchanger. The compressors have a total displacement of 348,8 m³/h.