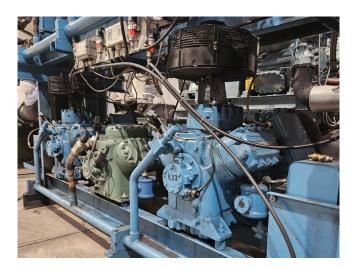

### Used DWM D6DT5-320X-AWM/D (x2) & Bitzer 6J-22.2Y-40P (x1)

Used DWM D6DT5-320X-AWM/D (x2) & Bitzer 6J-22.2Y-40P (x1) semi-hermetic reciprocating compressor rack on Freon. Complete with a suction accumulator, oil separator, oil reservoir and a brazed heat exchanger. The compressors have a total displacement of 348,8 m³/h.