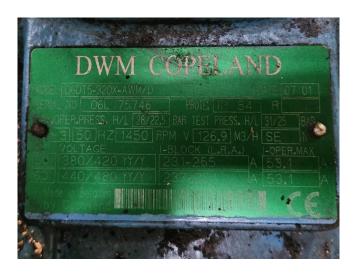

#### **Specifications**

| Brand                 | DWM                   |
|-----------------------|-----------------------|
| Туре                  | D6DT5-320X-AWM/D (x2) |
|                       | & Bitzer 6J-22.2Y-40P |
|                       | (x1)                  |
| Refrigerant           | Freon                 |
| kW at -10°C/+40°C     | 188,4                 |
| kW at -20°C/+40°C     | 124,0                 |
| kW at -30ºC/+40ºC     | 77,2                  |
| kW at -40°C/+40°C     | 44,1                  |
| On steel base frame   | ✓                     |
| Oil separator         | ✓                     |
| Oil level system AC&R | ✓                     |
| Sight Glass           | /                     |
| m3 / h                | 348,8                 |
| Package / Rack        | /                     |
| Sizes                 | 3150x1000x2000 mm     |
|                       | (LxWxH)               |
| Stock                 | 1                     |

### Used DWM D6DT5-320X-AWM/D (x2) & Bitzer 6J-22.2Y-40P (x1)

Used DWM D6DT5-320X-AWM/D (x2) & Bitzer 6J-22.2Y-40P (x1) semi-hermetic reciprocating compressor rack on Freon. Complete with a suction accumulator, oil separator, oil reservoir and a brazed heat exchanger. The compressors have a total displacement of 348,8 m³/h.