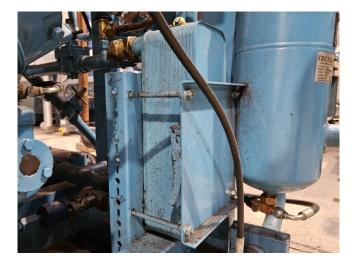

### Used DWM D6DT5-320X-AWM/D (x2) & Bitzer 6J-22.2Y-40P (x1)

Used DWM D6DT5-320X-AWM/D (x2) & Bitzer 6J-22.2Y-40P (x1) semi-hermetic reciprocating compressor rack on Freon. Complete with a suction accumulator, oil separator, oil reservoir and a brazed heat exchanger. The compressors have a total displacement of 348,8 m³/h.