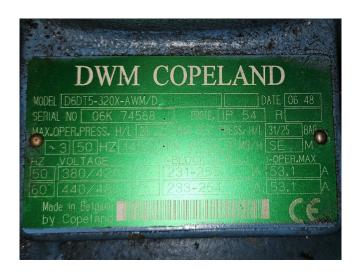

#### **Specifications**

| Brand                 | DWM                   |
|-----------------------|-----------------------|
| Туре                  | D6DT5-320X-AWM/D (x2) |
|                       | & Bitzer 6J-22.2Y-40P |
|                       | (x1)                  |
| Refrigerant           | Freon                 |
| kW at -10°C/+40°C     | 188,4                 |
| kW at -20°C/+40°C     | 124,0                 |
| kW at -30ºC/+40ºC     | 77,2                  |
| kW at -40°C/+40°C     | 44,1                  |
| On steel base frame   | ✓                     |
| Oil separator         | ✓                     |
| Oil level system AC&R | ✓                     |
| Sight Glass           | /                     |
| m3 / h                | 348,8                 |
| Package / Rack        | /                     |
| Sizes                 | 3150x1000x2000 mm     |
|                       | (LxWxH)               |
| Stock                 | 1                     |

### Used DWM D6DT5-320X-AWM/D (x2) & Bitzer 6J-22.2Y-40P (x1)

Used DWM D6DT5-320X-AWM/D (x2) & Bitzer 6J-22.2Y-40P (x1) semi-hermetic reciprocating compressor rack on Freon. Complete with a suction accumulator, oil separator, oil reservoir and a brazed heat exchanger. The compressors have a total displacement of 348,8 m³/h.