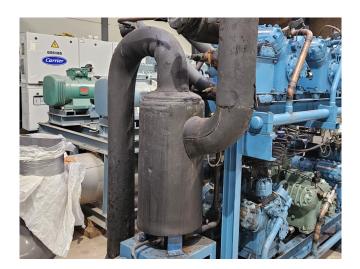

### Used DWM D6DT5-320X-AWM/D (x2) & Bitzer 6J-22.2Y-40P (x1)

Used DWM D6DT5-320X-AWM/D (x2) & Bitzer 6J-22.2Y-40P (x1) semi-hermetic reciprocating compressor rack on Freon. Complete with a suction accumulator, oil separator, oil reservoir and a brazed heat exchanger. The compressors have a total displacement of 348,8 m³/h.