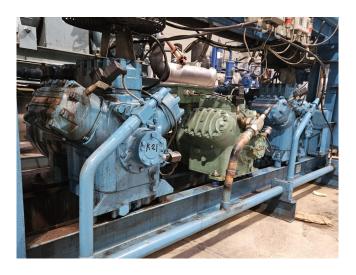

### Used DWM D6DT5-320X-AWM/D (x2) & Bitzer 6J-22.2Y-40P (x1)

Used DWM D6DT5-320X-AWM/D (x2) & Bitzer 6J-22.2Y-40P (x1) semi-hermetic reciprocating compressor rack on Freon. Complete with a suction accumulator, oil separator, oil reservoir and a brazed heat exchanger. The compressors have a total displacement of 348,8 m³/h.